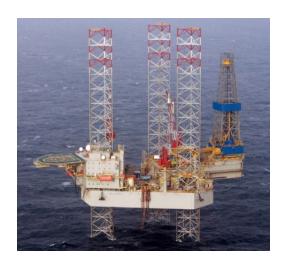

## Noble Hans Deul will be renamed Shelf Drilling Perseverance

400 Foot Jack-Up Drilling Unit

| General Description |                                                                                                                                                                                                                                                                                                                                                                                                                                                                                                                                                                                                                                                                                                                                                                                                                                                                                                                                                                                                                                                                                                                                                                                                                                                                                                                                                                                                                                                                                                                                                                                                                                                                                                                                                                                                                                                                                                                                                                                                                                                                                                                                |  |
|---------------------|--------------------------------------------------------------------------------------------------------------------------------------------------------------------------------------------------------------------------------------------------------------------------------------------------------------------------------------------------------------------------------------------------------------------------------------------------------------------------------------------------------------------------------------------------------------------------------------------------------------------------------------------------------------------------------------------------------------------------------------------------------------------------------------------------------------------------------------------------------------------------------------------------------------------------------------------------------------------------------------------------------------------------------------------------------------------------------------------------------------------------------------------------------------------------------------------------------------------------------------------------------------------------------------------------------------------------------------------------------------------------------------------------------------------------------------------------------------------------------------------------------------------------------------------------------------------------------------------------------------------------------------------------------------------------------------------------------------------------------------------------------------------------------------------------------------------------------------------------------------------------------------------------------------------------------------------------------------------------------------------------------------------------------------------------------------------------------------------------------------------------------|--|
| Design              | Friede & Goldman JU-2000E                                                                                                                                                                                                                                                                                                                                                                                                                                                                                                                                                                                                                                                                                                                                                                                                                                                                                                                                                                                                                                                                                                                                                                                                                                                                                                                                                                                                                                                                                                                                                                                                                                                                                                                                                                                                                                                                                                                                                                                                                                                                                                      |  |
| Year Built / Last   | <b>Upgrade</b> 2008                                                                                                                                                                                                                                                                                                                                                                                                                                                                                                                                                                                                                                                                                                                                                                                                                                                                                                                                                                                                                                                                                                                                                                                                                                                                                                                                                                                                                                                                                                                                                                                                                                                                                                                                                                                                                                                                                                                                                                                                                                                                                                            |  |
| Hull Dimensions     | 231 ft. x 249 ft. x 31 ft.                                                                                                                                                                                                                                                                                                                                                                                                                                                                                                                                                                                                                                                                                                                                                                                                                                                                                                                                                                                                                                                                                                                                                                                                                                                                                                                                                                                                                                                                                                                                                                                                                                                                                                                                                                                                                                                                                                                                                                                                                                                                                                     |  |
| Legs (3)            | 548 ft. long triangular legs                                                                                                                                                                                                                                                                                                                                                                                                                                                                                                                                                                                                                                                                                                                                                                                                                                                                                                                                                                                                                                                                                                                                                                                                                                                                                                                                                                                                                                                                                                                                                                                                                                                                                                                                                                                                                                                                                                                                                                                                                                                                                                   |  |
| Quarters Capaci     | ty118 persons                                                                                                                                                                                                                                                                                                                                                                                                                                                                                                                                                                                                                                                                                                                                                                                                                                                                                                                                                                                                                                                                                                                                                                                                                                                                                                                                                                                                                                                                                                                                                                                                                                                                                                                                                                                                                                                                                                                                                                                                                                                                                                                  |  |
| Maximum Water       | <b>Depth</b> 400 ft.                                                                                                                                                                                                                                                                                                                                                                                                                                                                                                                                                                                                                                                                                                                                                                                                                                                                                                                                                                                                                                                                                                                                                                                                                                                                                                                                                                                                                                                                                                                                                                                                                                                                                                                                                                                                                                                                                                                                                                                                                                                                                                           |  |
| Cantilever Envel    | <b>ope</b> 75 ft. by 30 ft.                                                                                                                                                                                                                                                                                                                                                                                                                                                                                                                                                                                                                                                                                                                                                                                                                                                                                                                                                                                                                                                                                                                                                                                                                                                                                                                                                                                                                                                                                                                                                                                                                                                                                                                                                                                                                                                                                                                                                                                                                                                                                                    |  |
| Max Variable Loa    | ad (drilling) Approx. 14,000 kips*                                                                                                                                                                                                                                                                                                                                                                                                                                                                                                                                                                                                                                                                                                                                                                                                                                                                                                                                                                                                                                                                                                                                                                                                                                                                                                                                                                                                                                                                                                                                                                                                                                                                                                                                                                                                                                                                                                                                                                                                                                                                                             |  |
|                     | *depending on water depth and geographical location                                                                                                                                                                                                                                                                                                                                                                                                                                                                                                                                                                                                                                                                                                                                                                                                                                                                                                                                                                                                                                                                                                                                                                                                                                                                                                                                                                                                                                                                                                                                                                                                                                                                                                                                                                                                                                                                                                                                                                                                                                                                            |  |
| Drilling Equipment  |                                                                                                                                                                                                                                                                                                                                                                                                                                                                                                                                                                                                                                                                                                                                                                                                                                                                                                                                                                                                                                                                                                                                                                                                                                                                                                                                                                                                                                                                                                                                                                                                                                                                                                                                                                                                                                                                                                                                                                                                                                                                                                                                |  |
| Derrick             | NOV 170 ft x 40 ft x 40 ft, static hook load capacity 1,500 kips with fourteen (14) 1-3/4" lines                                                                                                                                                                                                                                                                                                                                                                                                                                                                                                                                                                                                                                                                                                                                                                                                                                                                                                                                                                                                                                                                                                                                                                                                                                                                                                                                                                                                                                                                                                                                                                                                                                                                                                                                                                                                                                                                                                                                                                                                                               |  |
| Drawworks           | NOV SSGD-750-4600-50-82-10.5 AC Drawworks 4,600 HP rated input power, driven by four (4) 1,150 HP motors                                                                                                                                                                                                                                                                                                                                                                                                                                                                                                                                                                                                                                                                                                                                                                                                                                                                                                                                                                                                                                                                                                                                                                                                                                                                                                                                                                                                                                                                                                                                                                                                                                                                                                                                                                                                                                                                                                                                                                                                                       |  |
| Rotary Table        | NOV D-495 with hydraulic motor, 49-1/2 maximum opening, rated 1,600 kips (726 MT)                                                                                                                                                                                                                                                                                                                                                                                                                                                                                                                                                                                                                                                                                                                                                                                                                                                                                                                                                                                                                                                                                                                                                                                                                                                                                                                                                                                                                                                                                                                                                                                                                                                                                                                                                                                                                                                                                                                                                                                                                                              |  |
| Top Drive           | NOV HPS-750-E-AC-IS-KT AC Top Drive 1,500 kips rated to 64,175 ft.lb. maximum continuous torque (composition of the first state |  |
| Pipe Handling       | One (1) NOV Hydra-Tong MPT-200 for tubular OD from 3-1/2 in to 9-3/4 in; one (1) NOV Hydra-Racker X-Y one (1) NOV Hydraulic Mousehole; one (1) NOV Catwalk Machine; one (1) NOV KMCVCTG-189 Knuckle-boom at cantilever, SWL 3.5 MT to 12 MT                                                                                                                                                                                                                                                                                                                                                                                                                                                                                                                                                                                                                                                                                                                                                                                                                                                                                                                                                                                                                                                                                                                                                                                                                                                                                                                                                                                                                                                                                                                                                                                                                                                                                                                                                                                                                                                                                    |  |
| Mud Pumps           | Three (3) National Oilwell 14-P-220 triplex pump 2,200 HP, 7500 psi working pressure, each pump i driven by two (2) AC motors rated 1,150 HP continuou                                                                                                                                                                                                                                                                                                                                                                                                                                                                                                                                                                                                                                                                                                                                                                                                                                                                                                                                                                                                                                                                                                                                                                                                                                                                                                                                                                                                                                                                                                                                                                                                                                                                                                                                                                                                                                                                                                                                                                         |  |
| Solids Control      | Five (5) MI Swaco BEM-600 shale shakers; two (2 NOV Gumbo Master with NOV Flow Divider; one (1) N Swaco Desander with 3 x 12" cones; one (1) MI Swaco 8T4 Desilter with 16 x 4" cones                                                                                                                                                                                                                                                                                                                                                                                                                                                                                                                                                                                                                                                                                                                                                                                                                                                                                                                                                                                                                                                                                                                                                                                                                                                                                                                                                                                                                                                                                                                                                                                                                                                                                                                                                                                                                                                                                                                                          |  |
| Instrumentation     | NOV Smart Drilling System (SDI) & BOHR DrillPro                                                                                                                                                                                                                                                                                                                                                                                                                                                                                                                                                                                                                                                                                                                                                                                                                                                                                                                                                                                                                                                                                                                                                                                                                                                                                                                                                                                                                                                                                                                                                                                                                                                                                                                                                                                                                                                                                                                                                                                                                                                                                |  |

Noble Hans Deul will be renamed Shelf Drilling Perseverance