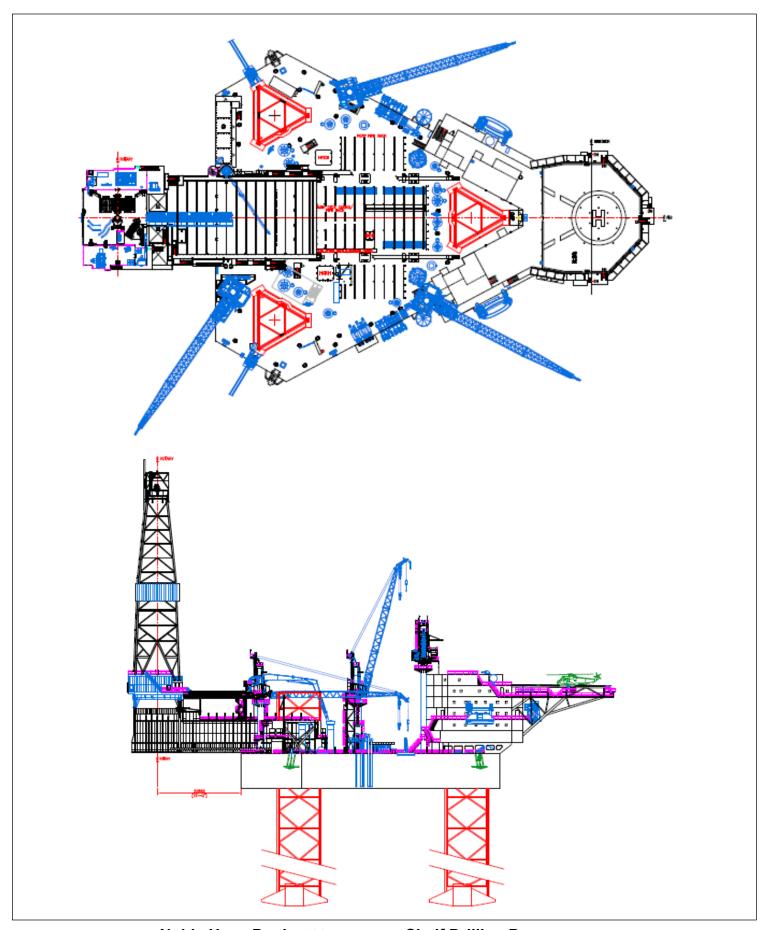

## Noble Hans Deul will be renamed Shelf Drilling Perseverance

400 Foot Jack-Up Drilling Unit

| General Description |                                                                                                                                                                                                                                                                                                                                                                                                                                                                                                                                                                                                                                                                                                                                                                                                                                                                                                                                                                                                                                                                                                                                                                                                                                                                                                                                                                                                                                                                                                                                                                                                                                                                                                                                                                                                                                                                                                                                                                                                                                                                                                                                |  |
|---------------------|--------------------------------------------------------------------------------------------------------------------------------------------------------------------------------------------------------------------------------------------------------------------------------------------------------------------------------------------------------------------------------------------------------------------------------------------------------------------------------------------------------------------------------------------------------------------------------------------------------------------------------------------------------------------------------------------------------------------------------------------------------------------------------------------------------------------------------------------------------------------------------------------------------------------------------------------------------------------------------------------------------------------------------------------------------------------------------------------------------------------------------------------------------------------------------------------------------------------------------------------------------------------------------------------------------------------------------------------------------------------------------------------------------------------------------------------------------------------------------------------------------------------------------------------------------------------------------------------------------------------------------------------------------------------------------------------------------------------------------------------------------------------------------------------------------------------------------------------------------------------------------------------------------------------------------------------------------------------------------------------------------------------------------------------------------------------------------------------------------------------------------|--|
| Design              | Friede & Goldman JU-2000E                                                                                                                                                                                                                                                                                                                                                                                                                                                                                                                                                                                                                                                                                                                                                                                                                                                                                                                                                                                                                                                                                                                                                                                                                                                                                                                                                                                                                                                                                                                                                                                                                                                                                                                                                                                                                                                                                                                                                                                                                                                                                                      |  |
| Year Built / Last   | <b>Upgrade</b> 2008                                                                                                                                                                                                                                                                                                                                                                                                                                                                                                                                                                                                                                                                                                                                                                                                                                                                                                                                                                                                                                                                                                                                                                                                                                                                                                                                                                                                                                                                                                                                                                                                                                                                                                                                                                                                                                                                                                                                                                                                                                                                                                            |  |
| Hull Dimensions     | 231 ft. x 249 ft. x 31 ft.                                                                                                                                                                                                                                                                                                                                                                                                                                                                                                                                                                                                                                                                                                                                                                                                                                                                                                                                                                                                                                                                                                                                                                                                                                                                                                                                                                                                                                                                                                                                                                                                                                                                                                                                                                                                                                                                                                                                                                                                                                                                                                     |  |
| Legs (3)            | 548 ft. long triangular legs                                                                                                                                                                                                                                                                                                                                                                                                                                                                                                                                                                                                                                                                                                                                                                                                                                                                                                                                                                                                                                                                                                                                                                                                                                                                                                                                                                                                                                                                                                                                                                                                                                                                                                                                                                                                                                                                                                                                                                                                                                                                                                   |  |
| Quarters Capaci     | ty118 persons                                                                                                                                                                                                                                                                                                                                                                                                                                                                                                                                                                                                                                                                                                                                                                                                                                                                                                                                                                                                                                                                                                                                                                                                                                                                                                                                                                                                                                                                                                                                                                                                                                                                                                                                                                                                                                                                                                                                                                                                                                                                                                                  |  |
| Maximum Water       | <b>Depth</b> 400 ft.                                                                                                                                                                                                                                                                                                                                                                                                                                                                                                                                                                                                                                                                                                                                                                                                                                                                                                                                                                                                                                                                                                                                                                                                                                                                                                                                                                                                                                                                                                                                                                                                                                                                                                                                                                                                                                                                                                                                                                                                                                                                                                           |  |
| Cantilever Envel    | <b>ope</b> 75 ft. by 30 ft.                                                                                                                                                                                                                                                                                                                                                                                                                                                                                                                                                                                                                                                                                                                                                                                                                                                                                                                                                                                                                                                                                                                                                                                                                                                                                                                                                                                                                                                                                                                                                                                                                                                                                                                                                                                                                                                                                                                                                                                                                                                                                                    |  |
| Max Variable Loa    | ad (drilling) Approx. 14,000 kips*                                                                                                                                                                                                                                                                                                                                                                                                                                                                                                                                                                                                                                                                                                                                                                                                                                                                                                                                                                                                                                                                                                                                                                                                                                                                                                                                                                                                                                                                                                                                                                                                                                                                                                                                                                                                                                                                                                                                                                                                                                                                                             |  |
|                     | *depending on water depth and geographical location                                                                                                                                                                                                                                                                                                                                                                                                                                                                                                                                                                                                                                                                                                                                                                                                                                                                                                                                                                                                                                                                                                                                                                                                                                                                                                                                                                                                                                                                                                                                                                                                                                                                                                                                                                                                                                                                                                                                                                                                                                                                            |  |
| Drilling Equipment  |                                                                                                                                                                                                                                                                                                                                                                                                                                                                                                                                                                                                                                                                                                                                                                                                                                                                                                                                                                                                                                                                                                                                                                                                                                                                                                                                                                                                                                                                                                                                                                                                                                                                                                                                                                                                                                                                                                                                                                                                                                                                                                                                |  |
| Derrick             | NOV 170 ft x 40 ft x 40 ft, static hook load capacity 1,500 kips with fourteen (14) 1-3/4" lines                                                                                                                                                                                                                                                                                                                                                                                                                                                                                                                                                                                                                                                                                                                                                                                                                                                                                                                                                                                                                                                                                                                                                                                                                                                                                                                                                                                                                                                                                                                                                                                                                                                                                                                                                                                                                                                                                                                                                                                                                               |  |
| Drawworks           | NOV SSGD-750-4600-50-82-10.5 AC Drawworks 4,600 HP rated input power, driven by four (4) 1,150 HP motors                                                                                                                                                                                                                                                                                                                                                                                                                                                                                                                                                                                                                                                                                                                                                                                                                                                                                                                                                                                                                                                                                                                                                                                                                                                                                                                                                                                                                                                                                                                                                                                                                                                                                                                                                                                                                                                                                                                                                                                                                       |  |
| Rotary Table        | NOV D-495 with hydraulic motor, 49-1/2 maximum opening, rated 1,600 kips (726 MT)                                                                                                                                                                                                                                                                                                                                                                                                                                                                                                                                                                                                                                                                                                                                                                                                                                                                                                                                                                                                                                                                                                                                                                                                                                                                                                                                                                                                                                                                                                                                                                                                                                                                                                                                                                                                                                                                                                                                                                                                                                              |  |
| Top Drive           | NOV HPS-750-E-AC-IS-KT AC Top Drive 1,500 kips rated to 64,175 ft.lb. maximum continuous torque (composition of the first state |  |
| Pipe Handling       | One (1) NOV Hydra-Tong MPT-200 for tubular OD from 3-1/2 in to 9-3/4 in; one (1) NOV Hydra-Racker X-Y one (1) NOV Hydraulic Mousehole; one (1) NOV Catwalk Machine; one (1) NOV KMCVCTG-189 Knuckle-boom at cantilever, SWL 3.5 MT to 12 MT                                                                                                                                                                                                                                                                                                                                                                                                                                                                                                                                                                                                                                                                                                                                                                                                                                                                                                                                                                                                                                                                                                                                                                                                                                                                                                                                                                                                                                                                                                                                                                                                                                                                                                                                                                                                                                                                                    |  |
| Mud Pumps           | Three (3) National Oilwell 14-P-220 triplex pump 2,200 HP, 7500 psi working pressure, each pump i driven by two (2) AC motors rated 1,150 HP continuou                                                                                                                                                                                                                                                                                                                                                                                                                                                                                                                                                                                                                                                                                                                                                                                                                                                                                                                                                                                                                                                                                                                                                                                                                                                                                                                                                                                                                                                                                                                                                                                                                                                                                                                                                                                                                                                                                                                                                                         |  |
| Solids Control      | Five (5) MI Swaco BEM-600 shale shakers; two (2 NOV Gumbo Master with NOV Flow Divider; one (1) N Swaco Desander with 3 x 12" cones; one (1) MI Swaco 8T4 Desilter with 16 x 4" cones                                                                                                                                                                                                                                                                                                                                                                                                                                                                                                                                                                                                                                                                                                                                                                                                                                                                                                                                                                                                                                                                                                                                                                                                                                                                                                                                                                                                                                                                                                                                                                                                                                                                                                                                                                                                                                                                                                                                          |  |
| Instrumentation     | NOV Smart Drilling System (SDI) & BOHR DrillPro                                                                                                                                                                                                                                                                                                                                                                                                                                                                                                                                                                                                                                                                                                                                                                                                                                                                                                                                                                                                                                                                                                                                                                                                                                                                                                                                                                                                                                                                                                                                                                                                                                                                                                                                                                                                                                                                                                                                                                                                                                                                                |  |

Cyber-base drilling instrumentation

| Storage Capacities     |                                                                                                                                      |  |  |
|------------------------|--------------------------------------------------------------------------------------------------------------------------------------|--|--|
| Liquid Mud (in         | cluding slug pit)4,898 bbls.                                                                                                         |  |  |
| Base Oil               |                                                                                                                                      |  |  |
| Brine                  |                                                                                                                                      |  |  |
| Drill Water            |                                                                                                                                      |  |  |
| Potable Water          |                                                                                                                                      |  |  |
| Fuel                   | 5,535 bbls.                                                                                                                          |  |  |
| Bulk Mud (4 sil        | los)9,000 cu.ft.                                                                                                                     |  |  |
| Bulk Cement (4         | <b>4 silos)</b> 9,000 cu.ft.                                                                                                         |  |  |
| Sack Storage 5,000 s   |                                                                                                                                      |  |  |
| Power Equipment        |                                                                                                                                      |  |  |
| Main Power             | Five (5) Caterpillar 3516B-HD engines each rated 2,150 HP @ 1,200 rpm and driving Baylor 2,000 kVA AC generators                     |  |  |
| Power Dist.            | Eleven (11) Siemens Master-drives VFD @ 1,200 KW, total maximum continuous power 13,200 KW                                           |  |  |
| Well Control Equipment |                                                                                                                                      |  |  |
| Diverter               | Vetco Gray KFDJ 500, 27.5 in maximum bore; 500 psi working pressure                                                                  |  |  |
| BOP Stack              | 18-3/4 in. x 15K BOP stack comprising of two (2) Cameron Type TL double ram preventers and one (1) NOV Shaffer 10K annular preventer |  |  |
| BOP Handling           | NOV Hydraulic Lifting Fork, total SWL 125 MT; two (2) x 17.5 MT NOV electric auxiliary BOP service hoists, total SWL 35 MT           |  |  |

## **Cranes**

Three (3) Seatrax Model 6024D pedestal cranes with 122 ft boom rated 50.3 MT at 7 m (23 ft) radius

## **Special Features**

Capable for making up & racking tubular stands offline. MPD (Managed Pressure Drilling) system operational experience. Suitable for harsh environment working areas. UK Safety Case available.